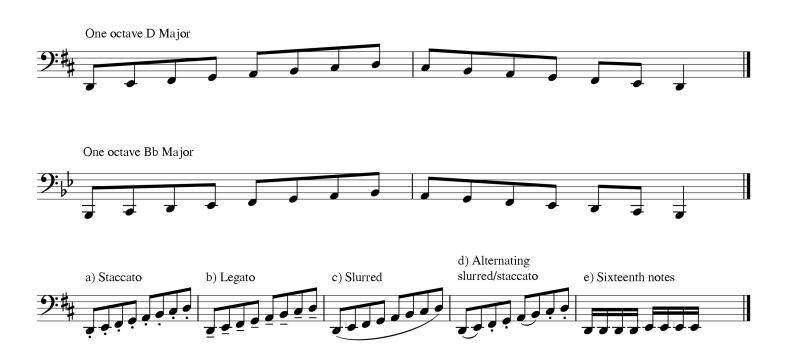

#### **SCALES**

Please prepare the following scales and arpeggios with a full, big sound, as well as with the articulations notated below the scales.