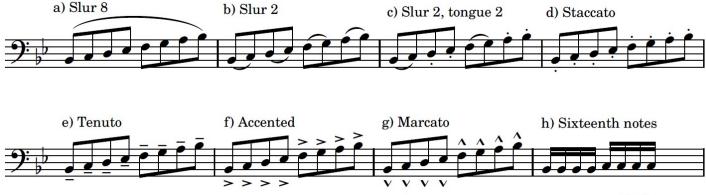

#### **SCALES & ARPEGGIOS**

Please prepare the following scales and arpeggios with a full, big sound, as well as with the articulations notated below the scales.