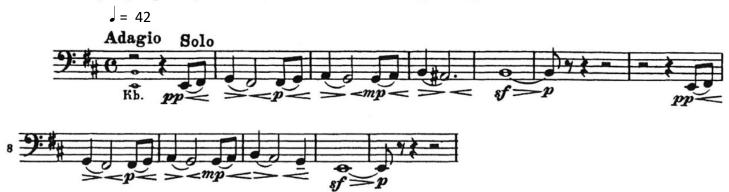

## SANTA ROSA SYMPHONY

**BASSOON Level 3** 

Excerpt 1

Tchaikovsky: Symphony No. 6 (first movement: beginning-12)