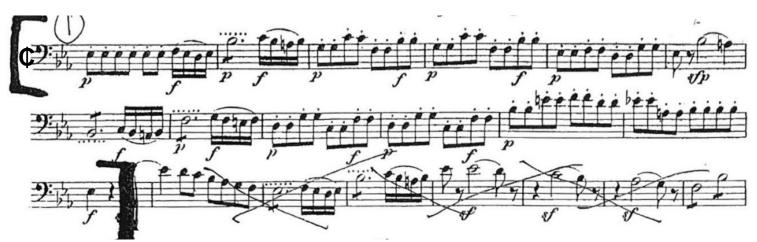

last 10-20 mins.

## Audition Appointments:

Auditions will be held on <u>August 17, 18, 24, & 25, 2024</u> by appointment by the Education Department Office. To request an Audition appointment, please submit an audition request form at: <u>http://srsymphony.org/Education/Auditions</u>

## **Questions?**

Please contact Youth Ensembles Manager Elena Sloman at esloman@srsymphony.org



**BASSOON Level 3** 

#### **SCALES & ARPEGGIOS**

Please prepare the following scales and arpeggios with a full, big sound, as well as with the articulations notated below the scales.





## SANTA ROSA SYMPHONY

**BASSOON Level 3** 

Excerpt 1

Tchaikovsky: Symphony No. 6 (first movement: beginning-12)





# **BASSOON Level 3**

#### Excerpt 2

MOZART: Overture to The Magic Flute

Measures 27—39

J = 98





**BASSOON Level 3** 

#### Excerpt 3

**BRAHMS: Academic Festival Overture** 

Measures 88-106